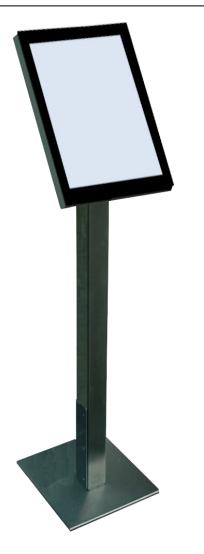

## multitech digital signage solutions

The I-Type is a professional information and display system for a wide range of applications.

The model I-23 has an integrated display board in portrait format, a front panel in tempered 5mm glass and a brushed chromium supporter and foot.

It's a freestanding device for 24/7 operation.

The cable routing is in the device and not visible from the outside. The cable entry is from the bottom or from the back of the unit.

The device can be equipped with a digital signage player. Various models in different designs are available.

## Description

free standing unit with base plate

- integrated display board
- · passive ventilation
- protection over the display by tempered glass
- display housing made of metal in RAL color black
- base plate and supporter in chromium brushed