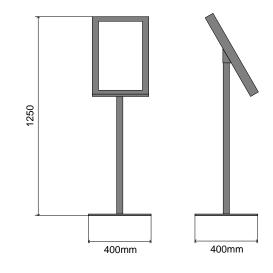

## Dimensions

| <ul><li> height</li><li> width</li><li> depth housing</li><li> foot plate</li></ul> | 125.0cm<br>35.5cm<br>6.0cm<br>40.0cm |
|-------------------------------------------------------------------------------------|--------------------------------------|
| Diagonal                                                                            | 23"                                  |
| Light intensity                                                                     | 280cd / m2                           |
| Resolution                                                                          | FullHD 1920 x 1080                   |
| Connection                                                                          | HDMI                                 |
| Weight approx.                                                                      | 20kg                                 |
| Temp. range                                                                         | 0° - +45°C                           |
| Power supply                                                                        | 230V/50Hz                            |